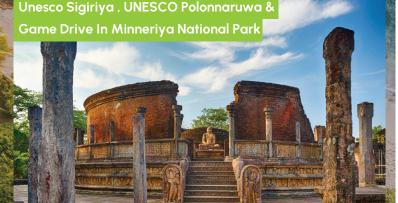

Enjoy 03 days tour of exploring Two unique UNESCO Sites of Sigiriya an 8th wonder of the world is a rare jewel among the many treasures in Sri Lanka. UNESCO Polonnaruwa, enthrals its visitors with a timeless reflection of the country's glorious history. Once the site of Sri Lanka's second medieval capital. One of Highlight of this tour is the Game drive of Minneriya National Park, shelters some of the greatest wildlife treasures of this paradise isle. The 'Sixth Greatest Wildlife Spectacle of the World'