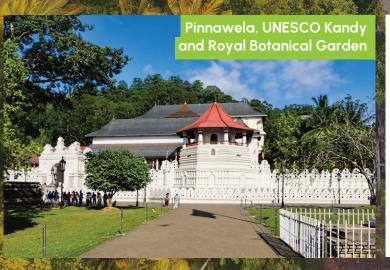

UNESCO Sigiriya, UNESCO Polonnaruwa &

Visit Pinnawala Elephant Orphanage. It is a must visit as it would definitely add an unforgettable experience. Temple of the tooth relic of Lord Buddha, is the pride of Buddhists in Sri Lanka and world-over. Peradeniya Botanical Gardens, although its origins date back to the era of medieval times, bears a rich history punctuated by colonialism and industrial change.

UNESCO Kandy and Royal Botanical Garden - 03 DaysTour.pdf

Enjoy 03 Days tour of Nuwara Eliya dubbed the 'Little England of Sri Lanka' is located in the thick, misty hills of this paradise isle. Visit Pinnawala Elephant Orphanage. It is a must-visit as as it would definitely add an unforgettable experience. Temple of the tooth relic of Lord Buddha, is the pride of Buddhists in Sri Lanka and world-over